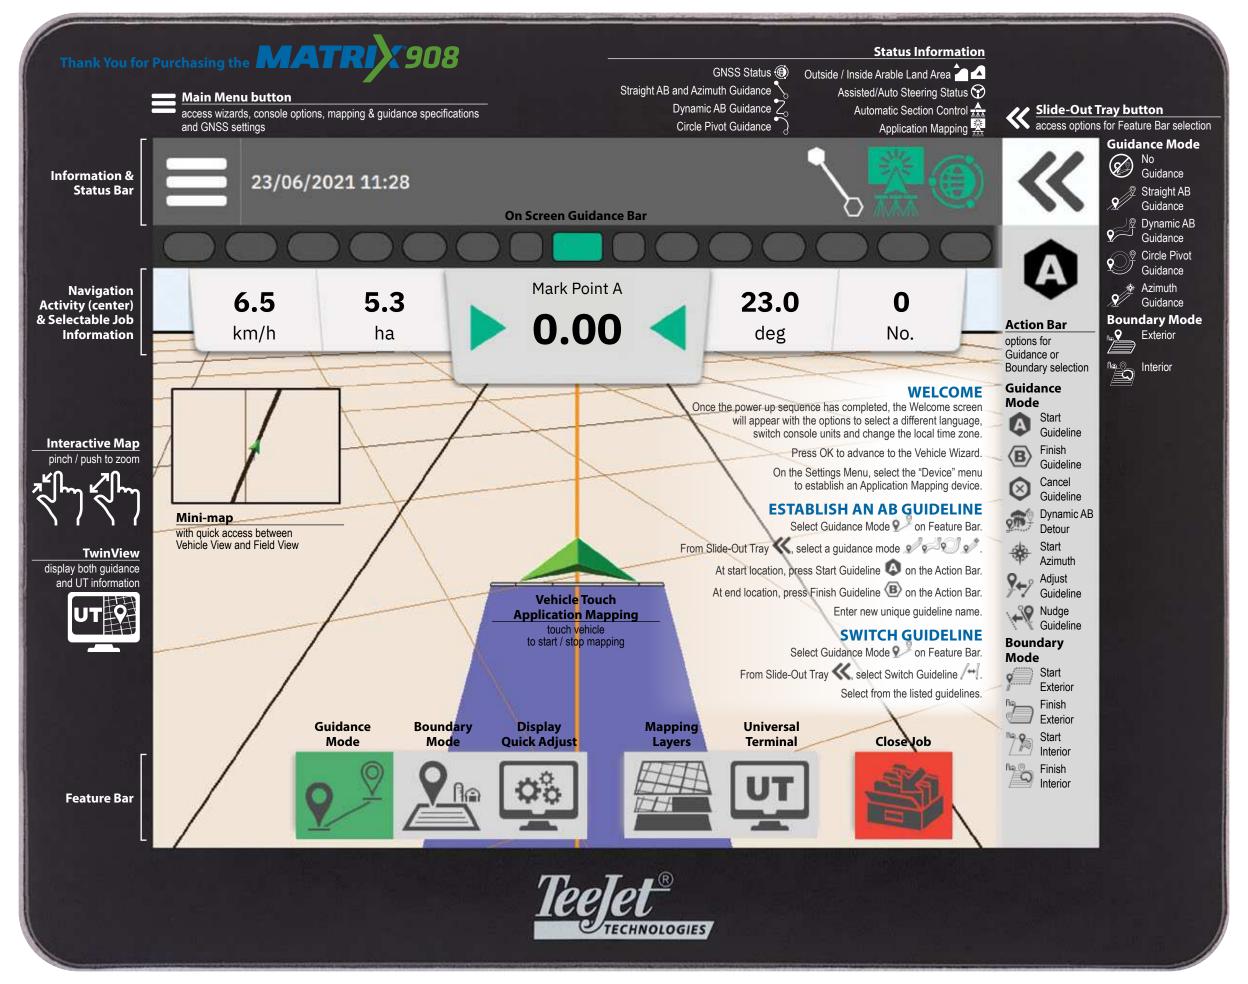

## **USER GUIDE**

**RAM Mount** 

**Connector** 

accessible under Field Computer option

WiFi Antenna Connector

#### **GNSS Antenna Connector**

to setup GNSS options:

Select Main Menu button — on Information & Status Bar.

98-01586-EN R1 English © TeeJet Technologies 2021