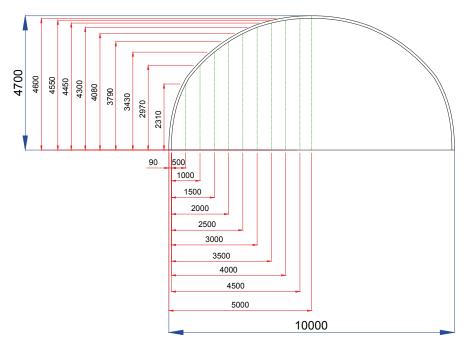

# **Dimensions**

**Dimensions** (in millimetres, red on the inside, blue on the outside)

## **Developed vault**

15.30 m