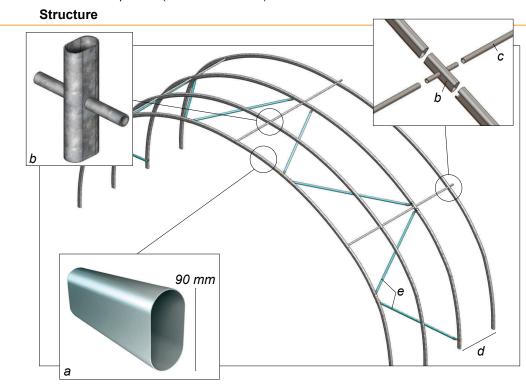

#### **Arches**

The OV90 tube in high tensile steel, thickness 1.50 mm (a)

#### Weld-free cross

Quick assembly system without weld (b) Patent No. 2954960

#### **Purlins**

Round purlins, diameter 32 mm (c) 1 on the ridge length, 2 on the side lengths

Space between arches (d): 0.50 m, 0.75 m, 1 m, 1.25 m or 1.50 m

#### Reinforcements

8 diagonal braces at every end of the Shelterall, diameter 32 mm (e)